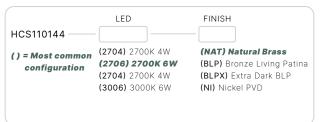

### **TAOS** HCS110144

The compact Taos pendant light is engineered around Auroralight's interchangeable LED module for brilliant performance in a small package. Ideal for illuminating patios, dining areas, and outdoor countertops.

#### CONFIGURATOR:

| FIXTURE DIMENSIONS | L5" x D1-3/4"                      |
|--------------------|------------------------------------|
| LIGHT SOURCE       | Included LM11 LED Module           |
| COLOR TEMPERATURES | 2700K, 3000K                       |
| WATTAGES           | 6W, 8W, 12W                        |
| CRI (RA)           | 80 CRI                             |
| VOLTAGE            | 12V                                |
| DELIVERED LUMENS   | 345Im (3000K)                      |
| DIMMABLE           | Yes, Dim to <10% via Transformer   |
| DRIVER             | Yes, 12V Integral Constant Current |
| TRANSFORMER        | No, 12V AC/DC Transformer Required |
| MOUNT              | Included J-Box                     |
| ACCESSORIES        | Yes, Not Included                  |
| OPTICS             | Yes, Included 15°, 25°, 40° & 60°  |
| FINISH             | Included Natural Brass             |
| MATERIAL           | Brass                              |
| LOCATION           | Exterior Wet                       |
| CERTIFICATIONS     | UL, IP66, IP67, Dark Sky           |
| HOW TO SPECIFY     | Call 760.931.2910                  |
|                    |                                    |

#### AVAILABLE FINISHES:

NAT Natural Brass

BLP Bronze Living Patina

BLPX Extra Dark Bronze Living Patina

NI Nickel PVD