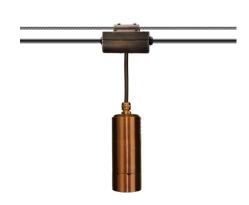

### **TAOS** HCS110144

The compact Taos pendant light is engineered around Auroralight's interchangeable LED module for brilliant performance in a small package. Ideal for illuminating patios, dining areas, and outdoor countertops.

- Storm Drain<sup>™</sup> system to expel dirt, dust & water
- •Thermally Integrated® w/ Copper Core Technology®
- Interchangeable optics from 25° to 60°
- Ideal for trees, patios and architectural features