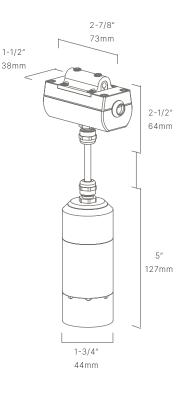

### **TAOS** HCS110144

The compact Taos pendant light is engineered around Auroralight's interchangeable LED module for brilliant performance in a small package. Ideal for illuminating patios, dining areas, and outdoor countertops.

#### CONFIGURATOR:

| FIXTURE DIMENSIONS | L5" x D1-3/4"                      |
|--------------------|------------------------------------|
| LIGHT SOURCE       | Included LM11 LED Module           |
| COLOR TEMPERATURES | 2700K, 3000K                       |
| WATTAGES           | 6W, 8W, 12W                        |
| CRI (RA)           | 80 CRI                             |
| VOLTAGE            | 12V                                |
| DELIVERED LUMENS   | 345Im (3000K)                      |
| DIMMABLE           | Yes, Dim to <10% via Transformer   |
| DRIVER             | Yes, 12V Integral Constant Current |
| TRANSFORMER        | No, 12V AC/DC Transformer Required |
| MOUNT              | Included J-Box                     |
| ACCESSORIES        | Yes, Not Included                  |
| OPTICS             | Yes, Included 15°, 25°, 40° & 60°  |
| FINISH             | Included Natural Brass             |
| MATERIAL           | Brass                              |
| LOCATION           | Exterior Wet                       |
| CERTIFICATIONS     | UL, IP66, IP67, Dark Sky           |
| HOW TO SPECIFY     | Call 760.931.2910                  |
|                    |                                    |